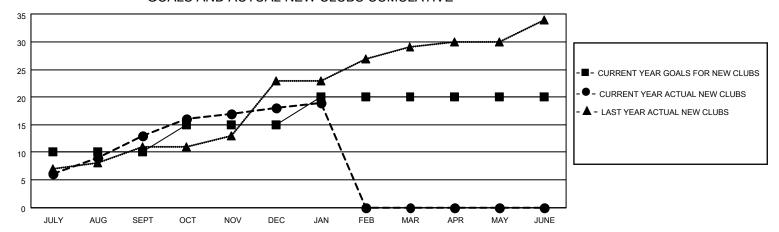

## GOALS AND ACTUAL NEW CLUBS CUMULATIVE

## MONTHLY MEMBERSHIP PROGRESS REPORT

LOCATION INDIA District 317 A Results as of: 1/31/2022

| Clubs RESULTS FOR 2021-2022 |    |    |   | Members RESULTS FOR 2021-2022 |     |     |     |
|-----------------------------|----|----|---|-------------------------------|-----|-----|-----|
|                             |    |    |   |                               |     |     |     |
| JULY/AUG/SEPT               | 10 | 13 | 5 | JULY/AUG/SEPT                 | 200 | 521 | 194 |
| OCT/NOV/DEC                 | 5  | 5  | 8 | OCT/NOV/DEC                   | 130 | 287 | 487 |
| JAN/FEB/MAR                 | 5  | 1  | 0 | JAN/FEB/MAR                   | 60  | 124 | 19  |
| APR/MAY/JUNE                | 0  | 0  | 0 | APR/MAY/JUNE                  | 50  | 0   | 0   |