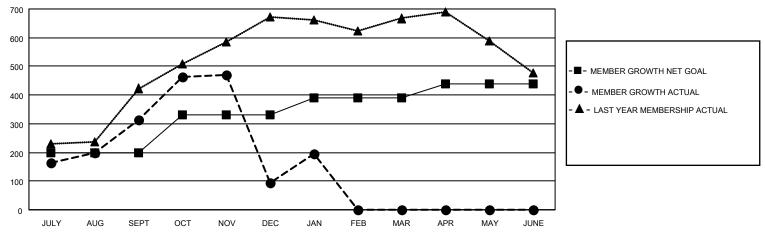

## GOALS AND ACTUAL MEMBERS CUMULATIVE

| DROPPED CLUBS: 13 |     | 99 CLUBS OF 207 ADDED 1 OR<br>MORE NEW MEMBERS | GENDER DISTRIBUTION                   |                             |  |
|-------------------|-----|------------------------------------------------|---------------------------------------|-----------------------------|--|
|                   |     | MORE NEW MEMBERS                               | MALE<br>FEMALE                        | 3,803 (65.55%)              |  |
| DDODDED MEMBERS   |     |                                                | NON BINARY                            | 1,999 (34.45%)<br>0 (0.00%) |  |
| DROPPED MEMBERS   |     |                                                | PREFER NOT TO ANSWER 0 (0.00%)        |                             |  |
| DECEASED          | 16  |                                                |                                       | ,                           |  |
| CLUB CANCELLED    | 330 | CLICK HERE FOR CUMULATIVE                      | TOTAL FAMILY UNIT MEMBERS             | 2,825                       |  |
| OTHER             | 354 | MEMBERSHIP DATA                                |                                       |                             |  |
| TOTAL 700         |     |                                                | FAMILY MEMBERS PAYING HALF DUES 1,596 |                             |  |
|                   |     |                                                |                                       |                             |  |

## MONTHLY MEMBERSHIP PROGRESS REPORT

LOCATION INDIA District 317 A Results as of: 1/31/2022

| Clubs RESULTS FOR 2021-2022 |    |    |   | Members RESULTS FOR 2021-2022 |     |     |     |
|-----------------------------|----|----|---|-------------------------------|-----|-----|-----|
|                             |    |    |   |                               |     |     |     |
| JULY/AUG/SEPT               | 10 | 13 | 5 | JULY/AUG/SEPT                 | 200 | 521 | 194 |
| OCT/NOV/DEC                 | 5  | 5  | 8 | OCT/NOV/DEC                   | 130 | 287 | 487 |
| JAN/FEB/MAR                 | 5  | 1  | 0 | JAN/FEB/MAR                   | 60  | 124 | 19  |
| APR/MAY/JUNE                | 0  | 0  | 0 | APR/MAY/JUNE                  | 50  | 0   | 0   |